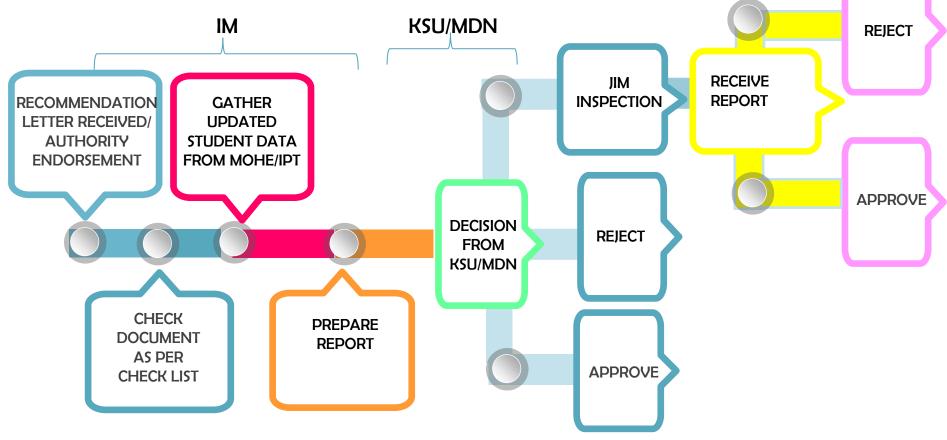

- ✓ To ensure the implementation of SOP by the regulatory agencies accordingly.

# EDUCATIONAL INSTITUTION & REGULATORY AGENCY



Ministry of Human Resources (MOHR)

#### Accredited Centre



Ministry of Higher Education (MOHE) -Department of Higher Education (IPT) -Polytechnic Education Department (IPP)

Private Higher Education
Institution(IPTS)
Polytechnic



Ministry of Education (MOE)

•Language Center •Skill Center •Training Center and •International School

# **OBJECTIVE**

TO EXPEDITE THE PROCESS

TO INCREASE THE EFFICIENCY OF THE WHOLE PROCESS

TO SYNCHRONIZE THE RECRUITMENT OF INTERNATIONAL STUDENTS

TO AVOID/REDUCE CONTRADICTION IN BETWEEN SUCCESTION AND DECISION

# **CATEGORY OF THE APPLICATION**



## **WORKFLOW CHART : NEW APPLICATION**



#### **WORKFLOW CHART : RENEWAL**



## **WORKFLOW CHART : APPEAL PROCESS**



### **WORKFLOW CHART : CANCELLATION PROCESS**



1

#### LIST OF CHECKLIST FOR APPLICATION FOR INTERNAL STUDENT RECRUITMENT FORM



## **STUDENT FORM**

#### STATUS PELAJAR ANTARABANGSA YANG TAMAT PENGAJIAN PADA TAHUN :

INICTITUC

| BIL                                                                                                              | NAMA PELAJAR | NEGARA | NO. PPT | KURSUS | TARIKH<br>MULA | TARIKH<br>TAMAT | STATUS<br>(SILA TANDA 'X') |                                               | TARIKH           |
|------------------------------------------------------------------------------------------------------------------|--------------|--------|---------|--------|----------------|-----------------|----------------------------|----------