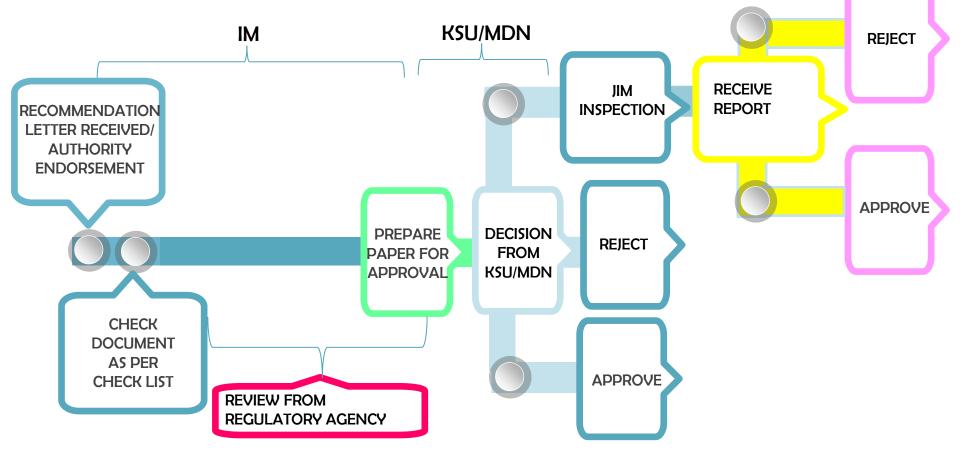

y the regulatory agencies accordingly.

# EDUCATIONAL INSTITUTION & REGULATORY AGENCY



Ministry of Human Resources (MOHR)

#### Accredited Centre



Ministry of Higher Education (MOHE) -Department of Higher Education (IPT) -Polytechnic Education Department (IPP)

Private Higher Education
Institution(IPTS)
Polytechnic



Ministry of Education (MOE)

•Language Center •Skill Center •Training Center and •International School

# **OBJECTIVE**

TO EXPEDITE THE PROCESS

TO INCREASE THE EFFICIENCY OF THE WHOLE PROCESS

TO SYNCHRONIZE THE RECRUITMENT OF INTERNATIONAL STUDENTS

TO AVOID/REDUCE CONTRADICTION IN BETWEEN SUCCESTION AND DECISION

# **CATEGORY OF THE APPLICATION**



## **WORKFLOW CHART : NEW APPLICATION**



#### **WORKFLOW CHART : RENEWAL**



## **WORKFLOW CHART : APPEAL PROCESS**



### **WORKFLOW CHART : CANCELLATION PROCESS**



1

#### LIST OF CHECKLIST FOR APPLICATION FOR INTERNAL STUDENT RECRUITMENT FORM



## **STUDENT FORM**

#### STATUS PELAJAR ANTARABANGSA YANG TAMAT PENGAJIAN PADA TAHUN :

INICTITUC

| BIL                                                                                                              | NAMA PELAJAR | NEGARA | NO. PPT | KURSUS | TARIKH<br>MULA | TARIKH<br>TAMAT | STATUS<br>(SILA TANDA 'X') |                                               | TARIKH           |
|------------------------------------------------------------------------------------------------------------------|--------------|--------|---------|--------|----------------|-----------------|----------------------------|-----------------------------------------------|----