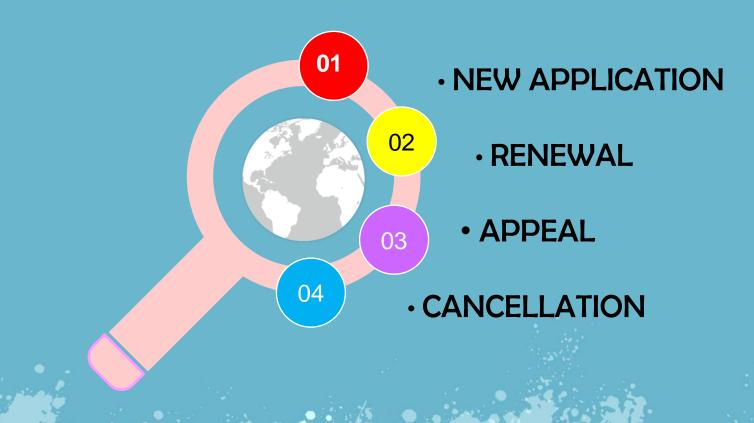

# **CATEGORY OF THE APPLICATION**

## **WORKFLOW CHART : NEW APPLICATION**

#### **WORKFLOW CHART : RENEWAL**

## **WORKFLOW CHART : APPEAL PROCESS**

### **WORKFLOW CHART : CANCELLATION PROCESS**

1