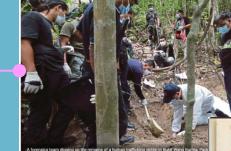

#### Young Bangladeshis tricked into forced labour in Malaysia

Victims of the student trafficking trade have no choice but to work illegally, and often under inhumane conditions, to pay off their debts. PHOTO: THE STAR/ASIA NEWS NETWORK

The Straits Times Wednesday (August 14, 2017)

The Straits Times Wednesday (August 16, 2017)

NewStraitsTimes . WIDMERDAL DECEMBER 20, 2087

The 2015 discovery of mass graves in Perlis shocked the nation, but the NST Special Probes Team has found more

In the brain fit the state, the memory matchine ensures that the state of the stat

THE DOTTE OF BUILDING

The first raid on a human trafficking camp in Hong Kellen an Jan 19, 2015, and to the discovery of many graves. (Inverti The realiting term with foreign men in castody at the camp where the first many geners over found.