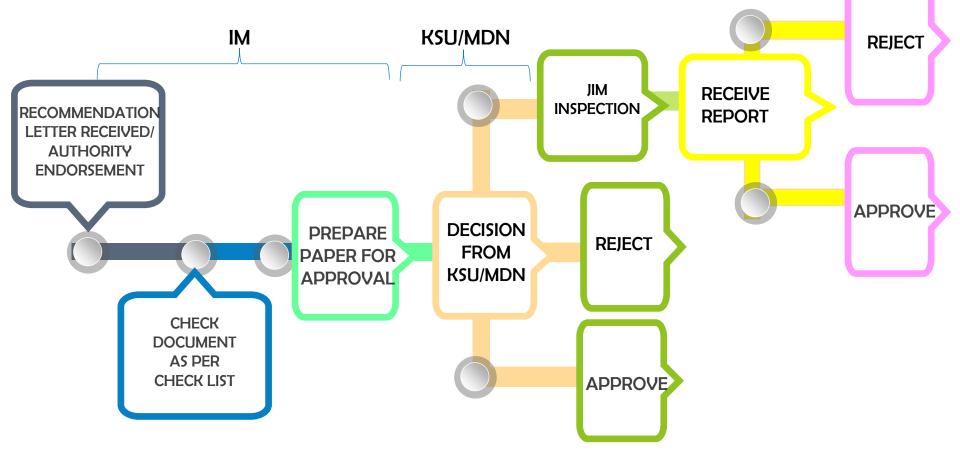

- ✓ To coordinate a guideline (SOP);
- ✓ To ensure the implementation of SOP by the regulatory agencies accordingly.

# EDUCATIONAL INSTITUTION & REGULATORY AGENCY



Ministry of Human Resources (MOHR)

#### Accredited Centre



Ministry of Higher Education (MOHE) -Department of Higher Education (IPT) -Polytechnic Education Department (IPP)

Private Higher Education
Institution(IPTS)
Polytechnic



Ministry of Education (MOE)

•Language Center •Skill Center •Training Center and •International School

# **OBJECTIVE**

TO EXPEDITE THE PROCESS

TO INCREASE THE EFFICIENCY OF THE WHOLE PROCESS

TO SYNCHRONIZE THE RECRUITMENT OF INTERNATIONAL STUDENTS

TO AVOID/REDUCE CONTRADICTION IN BETWEEN SUCCESTION AND DECISION

# **CATEGORY OF THE APPLICATION**



## **WORKFLOW CHART : NEW APPLICATION**



#### **WORKFLOW CHART : RENEWAL**



## **WORKFLOW CHART : APPEAL PROCESS**



### **WORKFLOW CHART : CANCELLATION PROCESS**



1

#### LIST OF CHECKLIST FOR APPLICATION FOR INTERNAL STUDENT RECRUITMENT FORM



## **STUDENT FORM**

#### STATUS PELAJAR ANTARABANGSA YANG TAMAT PENGAJIAN PADA TAHUN :

INICTITUC

| BIL                                                                                                              | NAMA PELAJAR | NEGARA | NO. PPT | KURSUS | TARIKH<br>MULA | TARIKH<br>TAMAT | STATUS<br>(SILA TANDA 'X') |                                               | TARIKH           |
|------------------------------------------------------------------------------------------------------------------|--------------|--------|---------|--------|----------------|-----------------|--